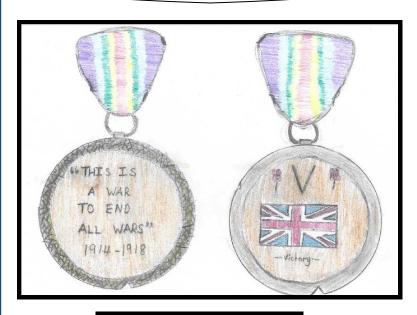

VE day- or 'victory in Europe day'- marks the day towards the end of world war two (WW2) when fighting against NAZI Germany in Europe came to an end.

On 8 May 1945, prime minister Winston Churchill made an announcement on the radio at 3pm that the war in Europe had come to an end, following Germany's surrender the day before. People had street parties to celebrate VE day. Huge crowds dressed in red white and blue and celebrated outside Buckingham Palace and Trafalgar Square.

Here is a picture of my Granny and her family at their street party in Dulwich. by Josceline (year 5)



#### Bennett (Y2)



Georgiana (Y6)

## Remembering VE Day



Thomas (Rec)

Romeyo (Y6)



# Celebrating our Heroes





Terry (Y2)

Jacob M (Y6)



Filip (Y1)



Marley (Rec)

### Street Parties

By Phoebe (Y6)







By Pedro (Y6)



By Desirae (Y5)



#### Sabina (Y5)





Angelina (Y6)

### Learning about the past



Robyn (Y3)



Ryan (Y5)



### and more great learning!



Katie (Nur)



Ethan (Rec)





Lena (Y3)



Inspirational People







My Mun is my inspirational person to me. She is a Nurse and She helps to tooks after Sick people. She is a NHS Hero?



## Super writing

P for Panda and its black and white fur

A for its amazing swimming skills

N for its natural ability to climb

D for the dark patches which surrounds their eyes and

A as they are adorable and cute.

By Zy'Shae

# Mathletics Champions

This weeks top scoring class is:

#### PEARL CLASS



60,571



| Top points scored in