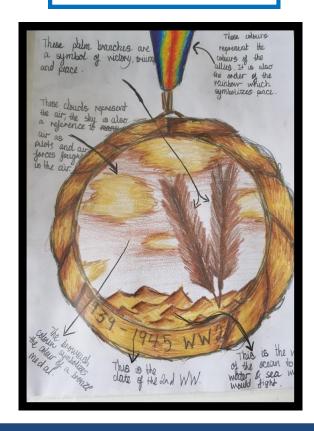

VE day- or 'victory in Europe day'- marks the day towards the end of world war two (WW2) when fighting against NAZI Germany in Europe came to an end.

On 8 May 1945, prime minister Winston Churchill made an announcement on the radio at 3pm that the war in Europe had come to an end, following Germany's surrender the day before. People had street parties to celebrate VE day. Huge crowds dressed in red white and blue and celebrated outside Buckingham Palace and Trafalgar Square.

Here is a picture of my Granny and her family at their street party in Dulwich. by Josceline (year 5)



#### Bennett (Y2)



Georgiana (Y6)

## Remembering VE Day



Thomas (Rec)

Romeyo (Y6)



# Celebrating our Heroes





Terry (Y2)

Jacob M (Y6)



Filip (Y1)



Marley (Rec)

### Street Parties

By Phoebe (Y6)







By Pedro (Y6)



By Desirae (Y5)



#### Sabina (Y5)





Angelina (Y6)

### Learning about the past



Robyn (Y3)



Ryan (Y5)



### and more great learning!



Katie (Nur)



Ethan (Rec)





Lena (Y3)



Inspirational People







My Mun is my inspirational person to me. She is a Nurse and She helps to tooks after Sick people. She is a NHS Hero?



## Super writing

P for Panda and its black and white fur

A for its amazing swimming skills

N for its natural ability to climb

D for the dark patches which surrounds their eyes and

A as they are adorable and cute.

By Zy'Shae

# Mathletics Champions

This weeks top scoring class is:

#### PEARL CLASS



60,57