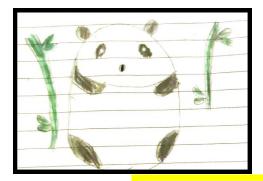

## Super writing

P for Panda and its black and white fur

A for its amazing swimming skills

N for its natural ability to climb

D for the dark patches which surrounds their eyes and

A as they are adorable and cute.

By Zy'Shae