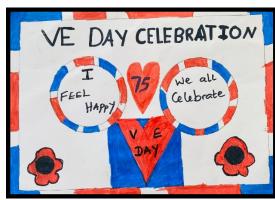

VE day- or 'victory in Europe day'- marks the day towards the end of world war two (WW2) when fighting against NAZI Germany in Europe came to an end.

On 8 May 1945, prime minister Winston Churchill made an announcement on the radio at 3pm that the war in Europe had come to an end, following Germany's surrender the day before. People had street parties to celebrate VE day. Huge crowds dressed in red white and blue and celebrated outside Buckingham Palace and Trafalgar Square.

Here is a picture of my Granny and her family at their street party in Dulwich. by Josceline (year 5)



#### Bennett (Y2)



Georgiana (Y6)

## Remembering VE Day



Thomas (Rec)

Romeyo (Y6)



# Celebrating our Heroes





Terry (Y2)

Jacob M (Y6)



Filip (Y1)



Marley (Rec)

### Street Parties

By Phoebe (Y6)







By Pedro (Y6)



By Desirae (Y5)



#### Sabina (Y5)





Angelina (Y6)

### Learning about the past



Robyn (Y3)



Ryan (Y5)



### and more great learning!



Katie (Nur)



Ethan (Rec)





Lena (Y3)



Inspirational People







My Mun is my inspirational person to me. She is a Nurse and She helps to tooks after Sick people. She is a NHS Hero?



## Super writing

P for Panda and its black and white fur

A for its amazing swimming skills

N for its natural ability to climb

D for the dark patches which surrounds their eyes and

A as they are adorable and cute.

By Zy'Shae

# Mathletics Champions

This weeks top scoring class is:

#### PEARL CLASS



60,571



| Top points scored in ea