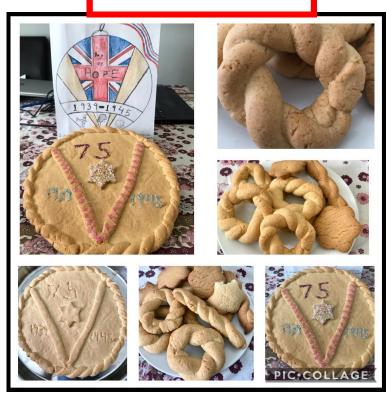

s the day towards the end of world war two (WW2) when fighting against NAZI Germany in Europe came to an end.

On 8 May 1945, prime minister Winston Churchill made an announcement on the radio at 3pm that the war in Europe had come to an end, following Germany's surrender the day before. People had street parties to celebrate VE day. Huge crowds dressed in red white and blue and celebrated outside Buckingham Palace and Trafalgar Square.

Here is a picture of my Granny and her family at their street party in Dulwich. by Josceline (year 5)



#### Bennett (Y2)



Georgiana (Y6)

## Remembering VE Day



Thomas (Rec)

Romeyo (Y6)



# Celebrating our Heroes





Terry (Y2)

Jacob M (Y6)



Filip (Y1)



Marley (Rec)

### Street Parties

By Phoebe (Y6)







By Pedro (Y6)



By Desirae (Y5)



#### Sabina (Y5)





Angelina (Y6)

### Learning about the past



Robyn (Y3)



Ryan (Y5)



### and more great learning!



Katie (Nur)



Ethan (Rec)





Lena (Y3)



Inspirational People







My Mun is my inspirational person to me. She is a Nurse and She helps to tooks after Sick people. She is a NHS Hero?



## Super writing

P for Panda and its black and white fur

A for its amazing swimming skills

N for its natural ability to climb

D for the dark patches which surrounds their eyes and

A as they are adorable and cute.

By Zy'Shae

# Mathletics Champions

This weeks top scoring class is:

#### PEARL CLASS



60,571



| Top points scored in each class |              |
|---------------------------------|--------------|
| Sapphire                        | Isaac        |
| Emer